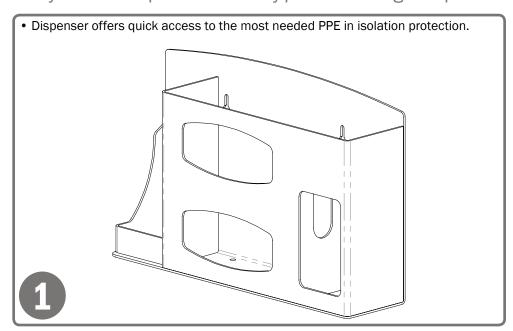

## **Product Description:**

- Infection Prevention Station
- Holds two boxes of gloves, one box of face masks, and one hand sanitizer bottle
- Keyholes for wall mounting, can sit on counter, or mount to a floor stand
- · Quartz Beige ABS Plastic

#### Dispenses:

- Left: Bottles no larger than 10.00"H x 3.82" diameter (25.4 cm x 9.7 cm diameter)
- Middle: Box(es) no larger than 10.00"W x 5.00"H x 4.25"D (25.4 cm x 12.7 cm x 10.8 cm)
- Right: Box(es) no larger than 4.01"W x 10.00"H x 4.25"D (10.2 cm x 25.4 cm x 10.8 cm)