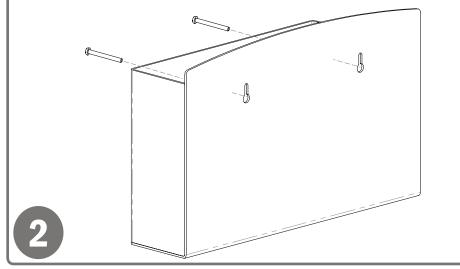

## Installation

Always mount dispensers securely prior to loading with product.

- Mount securely to a wall with screws approved and supplied by building maintenance.
- Can also be placed on a desk or counter, or mounted to a BOWMAN floor stand.