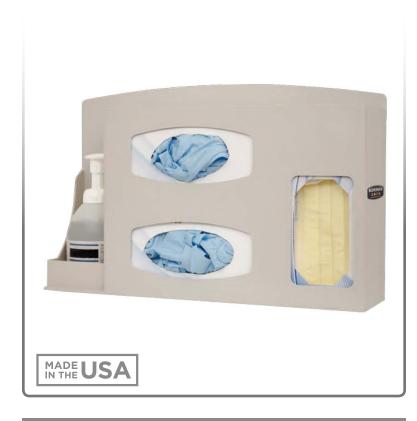

## **Product Description:**

- Infection Prevention Station
- Holds two boxes of gloves, one box of face masks, and one hand sanitizer bottle
- Keyholes for wall mounting, can sit on counter, or mount to a floor stand
- · Quartz Beige ABS Plastic

#### Dispenses:

- Left: Bottles no larger than 10.00"H x 3.82" diameter (25.4 cm x 9.7 cm diameter)
- Middle: Box(es) no larger than 10.00"W x 5.00"H x 4.25"D (25.4 cm x 12.7 cm x 10.8 cm)
- Right: Box(es) no larger than 4.01"W x 10.00"H x 4.25"D (10.2 cm x 25.4 cm x 10.8 cm)