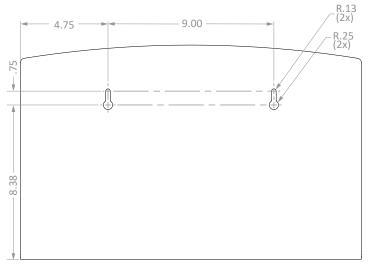

r wall mounting, can sit on counter, or mount to a floor stand
- · Quartz Beige ABS Plastic

### **Primary Area for Product Usage:**

· Anywhere personal protective equipment is needed

#### Dispenses:

- Left: Bottles no larger than 10.00"H x 3.82" diameter (25.4 cm x 9.7 cm diameter)
- Middle: Box(es) no larger than 10.00"W x 5.00"H x 4.25"D (25.4 cm x 12.7 cm x 10.8 cm)
- Right: Box(es) no larger than 4.01"W x 10.00"H x 4.25"D (10.2 cm x 25.4 cm x 10.8 cm)

### Package Specifications:

- · Package Quantity: 3 per case
- 20"W x 16"H x 12"D (50.8 cm x 40.6 cm x 30.5 cm)
- 9.0 lbs (4.1 kg) approximated

### **Product Specifications** (overall external dimensions):

- 18.50"W x 11.63"H x 4.50"D (47.0 cm x 29.5 cm x 11.4 cm)
- 2.1 lbs (0.9 kg) approximated

### **Mounting Specifications:**



## Installation

Always mount dispensers securely prior to loading with product.



- Mount securely to a wall with screws approved and supplied by building maintenance.
- Can also be placed on a desk or counter, or mounted to a BOWMAN floor stand.



## Parts included:

Dispenser

### **Tools Required:**

No tools required to assemble dispenser

# Care and Construction **ABS Plastic**

## **Material Characteristics**

# Designed for Long-Term, Heavy-Duty **Applications**

The combination of copolymers (Acrylonitrile, Butadiene, and Styrene) gives ABS an excellent combination of strength, rigidity, and toughness. The fauxwood finish is ARVINYL laminate created from a semi-rigid film.

ABS is chemical and stress-crack resistant. It is tough, dimensionally stable, and will hold up to long-